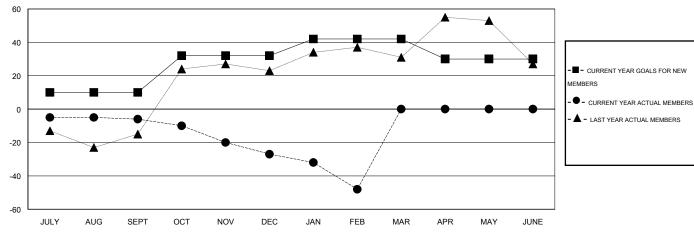

## LOCATION TENNESSEE

 $\mathsf{GMT}\;\mathsf{CA}\;1$ 

|                             |                  | Clubs            |                  |                  | Members                     |                    |                                     |                    |                  |
|-----------------------------|------------------|------------------|------------------|------------------|-----------------------------|--------------------|-------------------------------------|--------------------|------------------|
|                             | RESUI            | TS FOR 2014-2015 | i                |                  | RESULTS FOR 2014-2015       |                    |                                     |                    |                  |
| QUARTER                     | NEW CLUB<br>GOAL | NEW CLUBS        | DROPPED<br>CLUBS | NET<br>GAIN/LOSS | QUARTER                     | NEW MEMBER<br>GOAL | CHARTER AND<br>NEW MEMBERS<br>ADDED | DROPPED<br>MEMBERS | NET<br>GAIN/LOSS |
| JULY/AUG/SEPT               | 0                | 0                | 0                | 0                | JULY/AUG/SEPT               | 10                 | 36                                  | 42                 | -6               |
| OCT/NOV/DEC                 | 1<br>0           | 0                | 0                | 0                | OCT/NOV/DEC                 | 22<br>10           | 35<br>12                            | 56<br>33           | -21<br>-21       |
| JAN/FEB/MAR<br>APR/MAY/JUNE | 0                | 0                | 0                | 0                | JAN/FEB/MAR<br>APR/MAY/JUNE | -12                | 0                                   | 0                  | 0                |

#### GOALS AND ACTUAL MEMBERS CUMULATIVE

| DROPPED CLUBS: 0  DROPPED MEMBERS |                | 23 CLUBS OF 49 ADDED 1 OR MORE<br>NEW MEMBERS | GENDER DISTRIBUTION  MALE 799 (62.03%)  FEMALE 489 (37.97%) |            |
|-----------------------------------|----------------|-----------------------------------------------|-------------------------------------------------------------|------------|
| DECEASED  CLUB CANCELLED  OTHER   | 12<br>0<br>119 | CLICK HERE FOR HEALTH ASSESSMENT DATA         | FAMILY UNIT MEMBERS HEAD OF HOUSEHOLD                       | 287<br>140 |
| TOTAL                             | 131            |                                               | NON-HEAD OF HOUSEHOLD                                       | 147        |